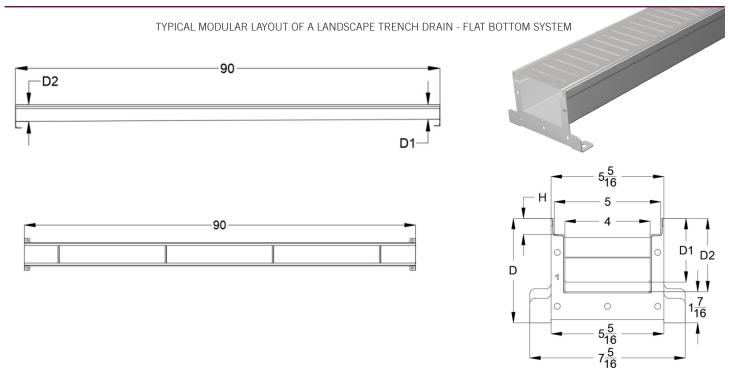

**DESIGN OPTIONS:** 

Material (\$): SS304(5), SS316(6) End (\*): Open (0), End Cap (1)

Grate Width (#): 5"

Grate Height (^): 0.25 (A), 0.5 (B), 0.75 (C), 1 (D)

Section Lengths: Full 7'6" Standard

Custom Lengths available Typical runs start with 102 Outlet Diameter: (ND) 2", 3" SLOPE:

**GRATES:** 

Load Class A, B (Optional)

DRAIN CHANNELS NOTE: Also available with 90° sections, 'T' sections, for all of the depths specified below.

| DESCRIPTION           | PART NO.      | INVERT SHALLOW INCHES           | INVERT DEEP INCHES              |
|-----------------------|---------------|---------------------------------|---------------------------------|
| LD TRENCH - FLAT 102  | LTF\$*^#-102  | 3                               | 3 <sup>7</sup> /16              |
| LD TRENCH - FLAT 203  | LTF\$*^#-203  | 3 <sup>7</sup> / <sub>16</sub>  | 3 7/8                           |
| LD TRENCH - FLAT 304  | LTF\$*^#-304  | 3 <sup>7</sup> / <sub>8</sub>   | 4 <sup>5</sup> / <sub>16</sub>  |
| LD TRENCH - FLAT 405  | LTF\$*^#-405  | 4 <sup>5</sup> / <sub>16</sub>  | 4 <sup>13</sup> / <sub>16</sub> |
| LD TRENCH - FLAT 506  | LTF\$*^#-506  | 4 <sup>13</sup> / <sub>16</sub> | 5 1/4                           |
| LD TRENCH - FLAT 607  | LTF\$*^#-607  | 5 1/4                           | 5 11/16                         |
| LD TRENCH - FLAT 708  | LTF\$*^#-708  | 5 <sup>11</sup> / <sub>16</sub> | 6 <sup>3</sup> / <sub>16</sub>  |
| LD TRENCH - FLAT 809  | LTF\$*^#-809  | 6 <sup>3</sup> / <sub>16</sub>  | 6 <sup>5</sup> / <sub>8</sub>   |
| LD TRENCH - FLAT 9010 | LTF\$*^#-9010 | 6 <sup>5</sup> /8               | 7 <sup>1</sup> / <sub>16</sub>  |