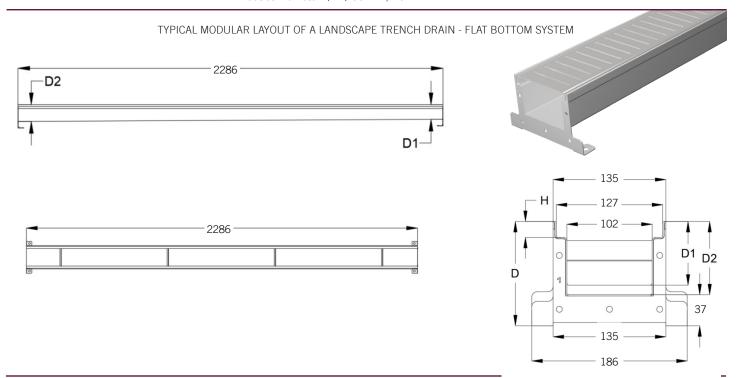

GRATES:

Load Class A, B (Optional)

**DESIGN OPTIONS:** 

Material (\$): SS304(5), SS316(6) End (\*): Open (0), End Cap (1) Grate Width (#): 127 mm

Grate Height (^): 6.3 (A), 12.7 (B), 19 (C), 25.4 (D) manufacturer's installation instructions

Section Lengths: Full 2286 mm Standard

Custom Lengths available Typical runs start with 102

Outlet Diameter: (ND) 50 mm, 75 mm

SLOPE:

0.5% Standard, 1% Optional

**DRAIN CHANNELS** NOTE: Also available with 90° sections, 'T' sections, for all of the depths specified below.

| DESCRIPTION           | PART NO.      | INVERT SHALLOW<br>MM | INVERT DEEP  MM |
|-----------------------|---------------|----------------------|-----------------|
| LD TRENCH - FLAT 102  | LTF\$*^#-102  | 76                   | 87              |
| LD TRENCH - FLAT 203  | LTF\$*^#-203  | 87                   | 98              |
| LD TRENCH - FLAT 304  | LTF\$*^#-304  | 98                   | 110             |
| LD TRENCH - FLAT 405  | LTF\$*^#-405  | 110                  | 122             |
| LD TRENCH - FLAT 506  | LTF\$*^#-506  | 122                  | 133             |
| LD TRENCH - FLAT 607  | LTF\$*^#-607  | 133                  | 144             |
| LD TRENCH - FLAT 708  | LTF\$*^#-708  | 144                  | 157             |
| LD TRENCH - FLAT 809  | LTF\$*^#-809  | 157                  | 168             |
| LD TRENCH - FLAT 9010 | LTF\$*^#-9010 | 168                  | 179             |