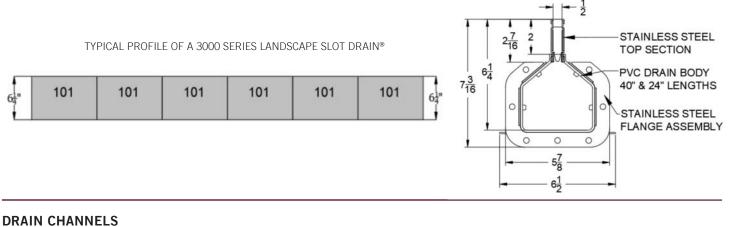

## INSTALLATION:

The 3000 Series Landscape Slot Drain shall be installed in accordance with the manufacturer's installation instructions and recommendations.

| DESCRIPTION                   | PART NO.      | INVERT DEPTH<br>INCHES |
|-------------------------------|---------------|------------------------|
| 3000 SERIES PVC SLOT - 2" TOP | SD3\$*#-101-2 | 6 <sup>1</sup> /4      |