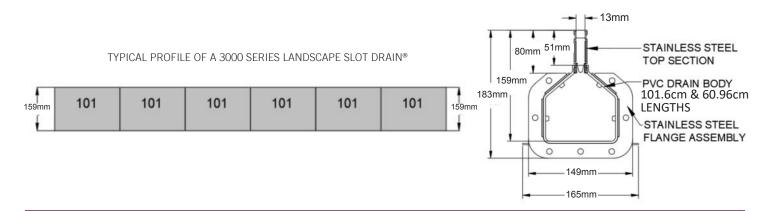

#### MATERIALS:

- T304 / T316 Stainless Steel Lip
- PVC Plastic Body

**DESIGN OPTIONS:** 

Lip Material (\$): SS304 (5), SS316 (6)

Slot Opening (#): 13 mm (0)

End (\*): Open (0), End Cap (1), Flush Nipple (5)

Section Lengths: 101.6 cm and 60.96 cm

Custom Lengths Available

All Neutral Drain Sections

FLOW RATE:

13mm 42 lpm (per 30 cm of drain)

LOAD CLASS: Load Class A

ACCESSORIES:

Cleaning paddle, Flush Flo

# **DRAIN CHANNELS**

| DESCRIPTION                     | PART NO.      | INVERT DEPTH<br>MM |
|---------------------------------|---------------|--------------------|
| 3000 SERIES PVC SLOT - 51MM TOP | SD3\$*#-101-2 | 159                |