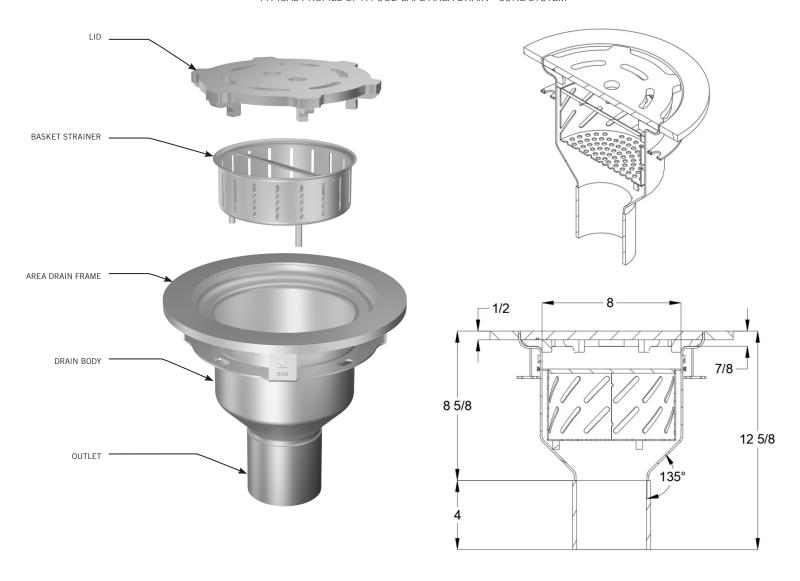

## TYPICAL PROFILE OF A FOOD SAFE AREA DRAIN - CONE SYSTEM

| MEASUREMENTS    |                     |                                |                        |                      |                        |                      |
|-----------------|---------------------|--------------------------------|------------------------|----------------------|------------------------|----------------------|
| DESCRIPTION     | DRAIN TOP ID INCHES | DRAIN OD<br>INCHES             | LID DIAMETER<br>INCHES | LID HEIGHT<br>INCHES | OUTLET DIAMETER INCHES | OUTER EDGE<br>INCHES |
| FSD AREA - CONE | 8                   | 10 <sup>1</sup> / <sub>2</sub> | 9 1/4                  | 1/2                  | 4                      | 14                   |