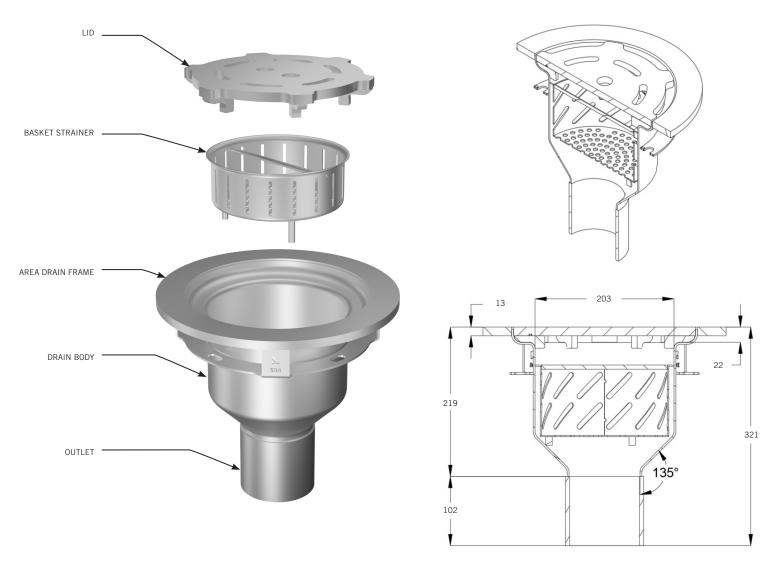

# AREA DRAIN - CONE SPECIFICATION SHEET

INSTALLATION: The FoodSafe Area Drain - Round shall be installed in accordance with the manufacturer's installation instructions and recommendations.

### TYPICAL PROFILE OF A FOOD SAFE AREA DRAIN - CONE SYSTEM

## **MEASUREMENTS**

| MEASOREMENTS                                                                                                                                                    |                    |                |                    |                  |                       |                  |  |
|-----------------------------------------------------------------------------------------------------------------------------------------------------------------|--------------------|----------------|--------------------|------------------|-----------------------|------------------|--|
| DESCRIPTION                                                                                                                                                     | DRAIN TOP ID<br>MM | DRAIN OD<br>MM | LID DIAMETER<br>MM | LID HEIGHT<br>MM | OUTLET DIAMETER<br>MM | OUTER EDGE<br>MM |  |
| FSD AREA - CONE                                                                                                                                                 | 203                | 267            | 235                | 13               | 102                   | 356              |  |
| OPTIONALLY, MAGLOCK DESIGN ALSO AVAILABLE.<br>SPECIFYING ENGINEER IS RESPONSIBLE FOR CONCRETE ENCASEMENT AND REINFORCING BASED UPON APPLICATION AND LOCAL CODES |                    |                |                    |                  |                       |                  |  |