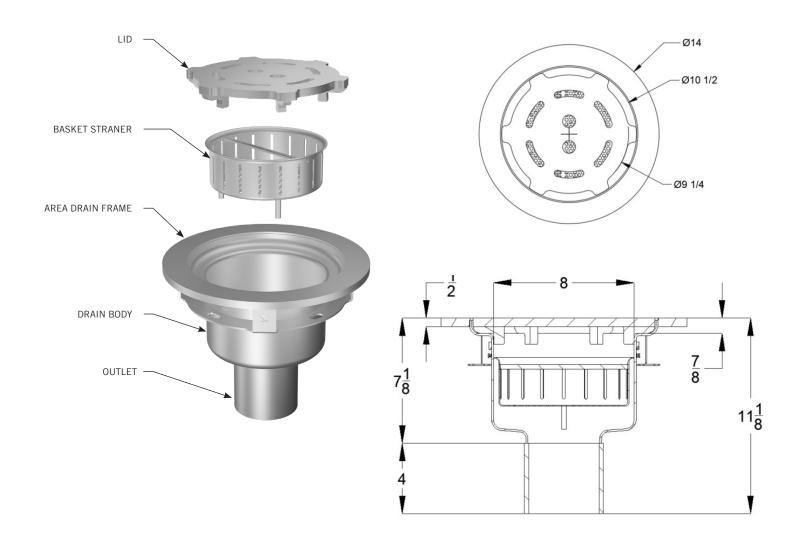

## TYPICAL PROFILE OF A FOOD SAFE AREA DRAIN - ROUND SYSTEM

| MEASUREMENTS                                                                                                                                                                                                                                                              |                        |                                |                               |                      |                           |                      |
|---------------------------------------------------------------------------------------------------------------------------------------------------------------------------------------------------------------------------------------------------------------------------|------------------------|--------------------------------|-------------------------------|----------------------|---------------------------|----------------------|
| DESCRIPTION                                                                                                                                                                                                                                                               | DRAIN TOP ID<br>INCHES | DRAIN OD<br>INCHES             | LID DIAMETER<br>INCHES        | LID HEIGHT<br>INCHES | OUTLET DIAMETER<br>INCHES | OUTER EDGE<br>INCHES |
| FSD AREA - ROUND                                                                                                                                                                                                                                                          | 8                      | 10 <sup>1</sup> / <sub>2</sub> | 9 <sup>3</sup> / <sub>4</sub> | 1/2                  | 4                         | 14                   |
| OPTIONALLY, MAGLOCK DESIGN ALSO AVAILABLE.<br>SPECIFYING ENGINEER IS RESPONSIBLE FOR CONCRETE ENCASEMENT AND REINFORCING BASED UPON APPLICATION AND LOCAL CODES.<br>GLOBAL DRAIN TECHNOLOGIES RESERVES THE RIGHT TO CHANGE THE PRODUCT AND SPECIFICATIONS WITHOUT NOTICE. |                        |                                |                               |                      |                           |                      |