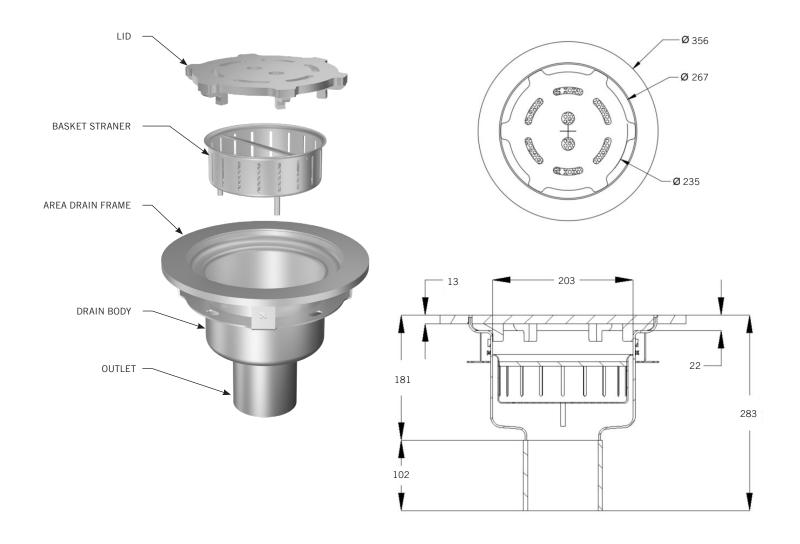

### TYPICAL PROFILE OF A FOOD SAFE AREA DRAIN - ROUND SYSTEM

| MEASUREMENTS     |                    |                |                    |                  |                       |                  |
|------------------|--------------------|----------------|--------------------|------------------|-----------------------|------------------|
| DESCRIPTION      | DRAIN TOP ID<br>MM | DRAIN OD<br>MM | LID DIAMETER<br>MM | LID HEIGHT<br>MM | OUTLET DIAMETER<br>MM | OUTER EDGE<br>MM |
| FSD AREA - ROUND | 203                | 267            | 248                | 13               | 102                   | 356              |