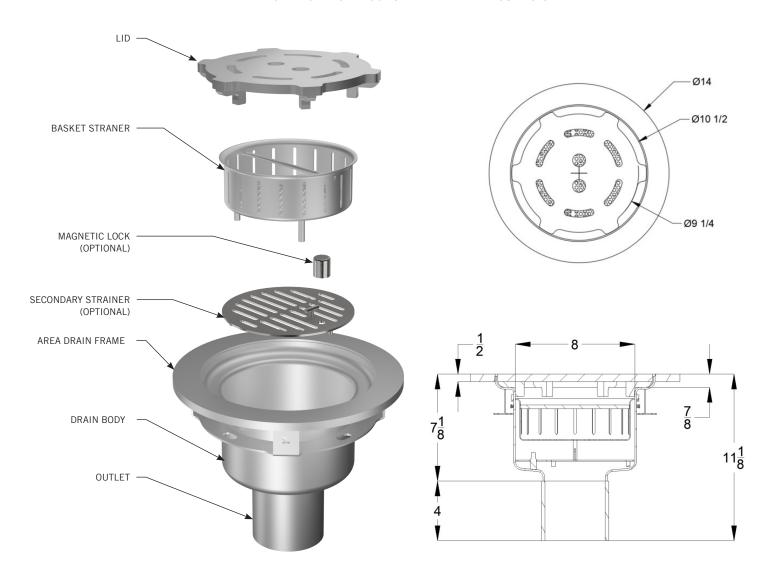

## TYPICAL PROFILE OF A FOOD SAFE AREA DRAIN - ROUND SYSTEM

| MEASUREMENTS     |                     |                                |                     |                   |                        |                      |
|------------------|---------------------|--------------------------------|---------------------|-------------------|------------------------|----------------------|
| DESCRIPTION      | DRAIN TOP ID INCHES | DRAIN OD<br>INCHES             | LID DIAMETER INCHES | LID HEIGHT INCHES | OUTLET DIAMETER INCHES | OUTER EDGE<br>INCHES |
| FSD AREA - ROUND | 8                   | 10 <sup>1</sup> / <sub>2</sub> | 9 1/4               | 1/2               | 4                      | 14                   |