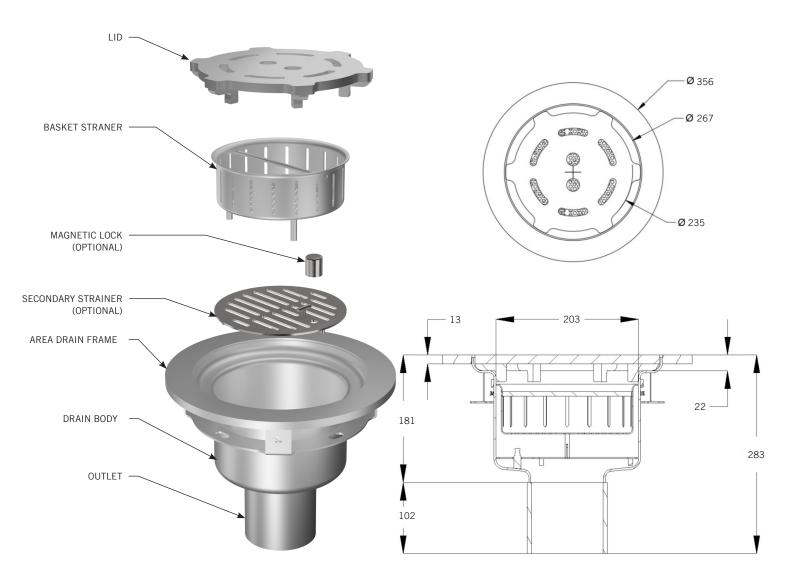

## **SPECIFICATIONS**

**GENERAL:** 

The surface drainage system shall be Food Safe Area Drain - Round, complete with strainer basket, as manufactured by FoodSafe Drains.

MATERIALS:

T304 Stainless Steel or T316 Stainless Steel

## TYPICAL PROFILE OF A FOOD SAFE AREA DRAIN - ROUND SYSTEM

| MEASUREMENTS     |                    |                |                    |                  |                       |                  |
|------------------|--------------------|----------------|--------------------|------------------|-----------------------|------------------|
| DESCRIPTION      | DRAIN TOP ID<br>MM | DRAIN OD<br>MM | LID DIAMETER<br>MM | LID HEIGHT<br>MM | OUTLET DIAMETER<br>MM | OUTER EDGE<br>MM |
| FSD AREA - ROUND | 203                | 267            | 235                | 13               | 102                   | 356              |
|                  |                    |                |                    |                  |                       |                  |

OPTIONALLY, NON-MAGLOCK DESIGN ALSO AVAILABLE. SPECIFYING ENGINEER IS RESPONSIBLE FOR CONCRETE ENCASEMENT AND REINFORCING BASED UPON APPLICATION AND LOCAL CODES. GLOBAL DRAIN TECHNOLOGIES RESERVES THE RIGHT TO CHANGE THE PRODUCT AND SPECIFICATIONS WITHOUT NOTICE.