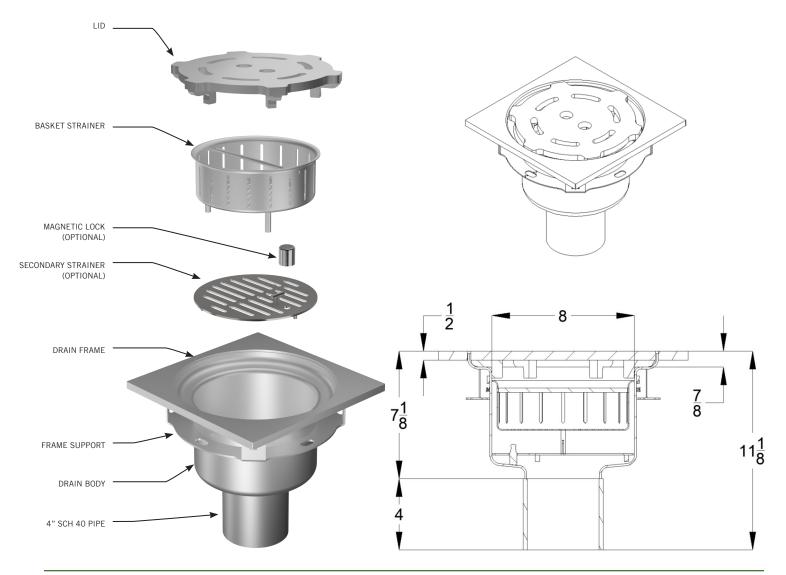

## TYPICAL PROFILE OF A FOOD SAFE AREA DRAIN - SQUARE TOP SYSTEM

## **MEASUREMENTS**

| DESCRIPTION       | DRAIN TOP ID INCHES | DRAIN OD INCHES                | LID DIAMETER INCHES | LID HEIGHT<br>INCHES | OUTLET DIAMETER INCHES | OUTER EDGE<br>INCHES |
|-------------------|---------------------|--------------------------------|---------------------|----------------------|------------------------|----------------------|
| FSD AREA - SQUARE | 8                   | 10 <sup>1</sup> / <sub>2</sub> | 9 3/4               | 1/2                  | 3 or 4                 | 14                   |