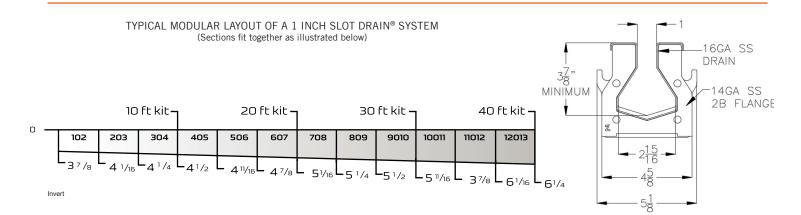

## INSTALLATION:

The 1 inch Slot Drain System shall be installed in accordance with the manufacturer's installation instructions and recommendations.

| DRAIN CHANNELS          |                  |                                |                                |
|-------------------------|------------------|--------------------------------|--------------------------------|
| DESCRIPTION             | PART NO.         | INVERT SHALLOW INCHES          | INVERT DEEP INCHES             |
| 1 INCH SLOT DRAIN 102   | GDT0501T - 102   | 3 7/8                          | 4 1/16                         |
| 1 INCH SLOT DRAIN 203   | GDT0501T - 203   | 4 1/16                         | 4 1/4                          |
| 1 INCH SLOT DRAIN 304   | GDT0501T - 304   | 4 1/4                          | 4 1/2                          |
| 1 INCH SLOT DRAIN 405   | GDT0501T - 405   | 4 1/2                          | 4 11/16                        |
| 1 INCH SLOT DRAIN 506   | GDT0501T - 506   | 4 11/16                        | 4 7/8                          |
| 1 INCH SLOT DRAIN 607   | GDT0501T - 607   | 4 7/8                          | 5 1/16                         |
| 1 INCH SLOT DRAIN 708   | GDT0501T - 708   | 5 <sup>1</sup> / <sub>16</sub> | 5 1/4                          |
| 1 INCH SLOT DRAIN 809   | GDT0501T - 809   | 5 1/4                          | 5 1/2                          |
| 1 INCH SLOT DRAIN 9010  | GDT0501T - 9010  | 5 <sup>1</sup> / <sub>2</sub>  | 5 11/16                        |
| 1 INCH SLOT DRAIN 10011 | GDT0501T - 10011 | 5 11/16                        | 5 7/8                          |
| 1 INCH SLOT DRAIN 11012 | GDT0501T - 11012 | 5 <sup>7</sup> /8              | 6 <sup>1</sup> / <sub>16</sub> |
| 1 INCH SLOT DRAIN 12013 | GDT0501T - 12013 | 6 1/16                         | 6 1/4                          |

## **PURCHASE OPTIONS**

10 FEET 102 TO 304 (3 SECTIONS) 30 FEET 102 TO 9010 (9 SECTIONS) 20 FEET 102 TO 607 (6 SECTIONS) 40 FEET 102 TO 12013 (12 SECTIONS)

CATCH BASIN LID: STANDARD LID DESIGN AND STRAINER IS PART OF THE CATCH BASIN