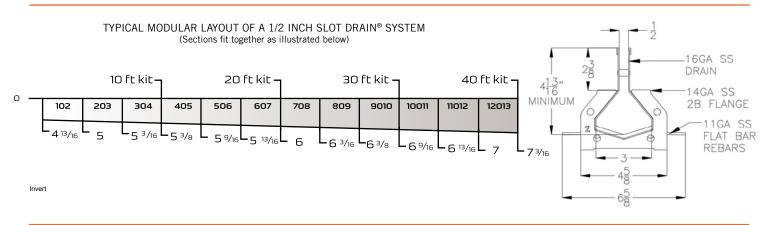

## **DRAIN CHANNELS**

|                                                                                                                                                                                                                     | ININELS             |                |                  |             | INVERT SHALLOW                  | INVERT DEEP                     |      |
|---------------------------------------------------------------------------------------------------------------------------------------------------------------------------------------------------------------------|---------------------|----------------|------------------|-------------|---------------------------------|---------------------------------|------|
| DESCRIPTION                                                                                                                                                                                                         |                     |                | PART NO.         |             | INVERT SHALLOW                  | INVERTIDEEP                     |      |
| 1/2 INCH SL                                                                                                                                                                                                         | OT DRAIN 102        | (              | GDT0500 - 102    |             | 4 <sup>13</sup> / <sub>16</sub> | 5                               |      |
| 1/2 INCH SLOT DRAIN 203                                                                                                                                                                                             |                     |                | GDT0500 - 203    |             | 5                               | 5 <sup>3</sup> / <sub>16</sub>  |      |
| 1/2 INCH SLOT DRAIN 304                                                                                                                                                                                             |                     |                | GDT0500 - 304    |             | 5 <sup>3</sup> / <sub>16</sub>  | 5 <sup>3</sup> / <sub>8</sub>   |      |
| 1/2 INCH SLOT DRAIN 405                                                                                                                                                                                             |                     |                | GDT0500 - 405    |             | 5 <sup>3</sup> / <sub>8</sub>   | 5 <sup>9</sup> / <sub>16</sub>  |      |
| 1/2 INCH SLOT DRAIN 506                                                                                                                                                                                             |                     |                | GDT0500 - 506    |             | 5 <sup>9</sup> /16              | 5 <sup>13</sup> / <sub>16</sub> |      |
| 1/2 INCH SLOT DRAIN 607                                                                                                                                                                                             |                     |                | GDT0500 - 607    |             | 5 <sup>13</sup> / <sub>16</sub> | 6                               |      |
| 1/2 INCH SLOT DRAIN 708                                                                                                                                                                                             |                     |                | GDT0500 - 708    |             | 6                               | 6 <sup>3</sup> / <sub>16</sub>  |      |
| 1/2 INCH SLOT DRAIN 809                                                                                                                                                                                             |                     |                | GDT0500 - 809    |             | 6 <sup>3</sup> / <sub>16</sub>  | 6 <sup>3</sup> / <sub>8</sub>   |      |
| 1/2 INCH SLOT DRAIN 9010                                                                                                                                                                                            |                     |                | GDT0500 - 9010   |             | 6 <sup>3</sup> /8               | 6 <sup>9</sup> / <sub>16</sub>  |      |
| 1/2 INCH SLOT DRAIN 10011                                                                                                                                                                                           |                     |                | GDT0500 - 10011  |             | 6 <sup>9</sup> / <sub>16</sub>  | 6 <sup>13</sup> / <sub>16</sub> |      |
| 1/2 INCH SLOT DRAIN 11012                                                                                                                                                                                           |                     |                | GDT0500 - 11012  |             | 6 <sup>13</sup> /16             | 7                               |      |
| 1/2 INCH SL                                                                                                                                                                                                         | OT DRAIN 12013      | (              | GDT0500 - 12013  |             | 7                               | 7 <sup>3</sup> / <sub>16</sub>  |      |
| PURCHASE                                                                                                                                                                                                            | OPTIONS             |                |                  |             |                                 |                                 |      |
| 10 FEET                                                                                                                                                                                                             | 102 TO 304 (3 SECTI | ONS)           |                  | 30 FEET     | 102 TO 9010 (9                  | SECTIONS)                       |      |
| 20 FEET                                                                                                                                                                                                             | 102 TO 607 (6 SECTI | ONS)           |                  | 40 FEET     | 102 TO 12013 (                  | 12 SECTIONS)                    |      |
| CATCH BAS                                                                                                                                                                                                           | IN LID: STANDARD LI | D DESIGN AND S | STRAINER IS PART | T OF THE CA | TCH BASIN                       |                                 |      |
| DESCRIPTION                                                                                                                                                                                                         | N WIDTH LENGTH      |                | HEIGHT           |             | OUTLET SIZE                     |                                 |      |
| CATCH BASIN $6^{1}/2$ $6^{1}/2$                                                                                                                                                                                     |                     |                | 9                |             | INCHES<br>4                     |                                 |      |
| SPECIFYING ENGINEER IS RESPONSIBLE FOR CONCRETE ENCASEMENT AND REINFORCING BASED UPON APPLICATION AND LOCAL CODES.<br>SLOT DRAIN SYSTEMS RESERVES THE RIGHT TO CHANGE THE PRODUCT AND SPECIFICATIONS WITHOUT NOTICE |                     |                |                  |             |                                 |                                 | 2024 |