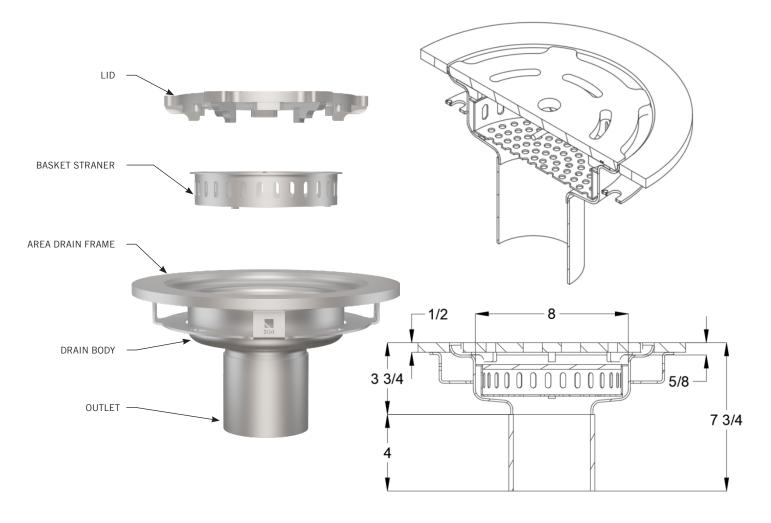

## TYPICAL PROFILE OF A FOOD SAFE SHALLOW AREA DRAIN - ROUND SYSTEM

| MEASUREMENTS                                                                                                                                                                                                     |       |              |                                |          |                               |             |                  |            |                    |                |         |            |
|------------------------------------------------------------------------------------------------------------------------------------------------------------------------------------------------------------------|-------|--------------|--------------------------------|----------|-------------------------------|-------------|------------------|------------|--------------------|----------------|---------|------------|
| DESCRIPTION                                                                                                                                                                                                      | DRAIN | TOP ID<br>MM | DRAIN<br>INCHES                | OD<br>MM | LID DIA<br>INCHES             | METER<br>MM | LID HE<br>INCHES | IGHT<br>MM | OUTLET D<br>INCHES | DIAMETER<br>MM | OUTER E | EDGE<br>MM |
| FSD AREA - ROUND                                                                                                                                                                                                 | 8     | 203          | 10 <sup>1</sup> / <sub>2</sub> | 267      | 9 <sup>1</sup> / <sub>4</sub> | 235         | 1/2              | 13         | 4                  | 102            | 14      | 356        |
| SPECIFYING ENGINEER IS RESPONSIBLE FOR CONCRETE ENCASEMENT AND REINFORCING BASED UPON APPLICATION AND LOCAL CODES.<br>FOODSAFE DRAINS RESERVES THE RIGHT TO CHANGE THE PRODUCT AND SPECIFICATIONS WITHOUT NOTICE |       |              |                                |          |                               |             |                  |            |                    |                |         |            |