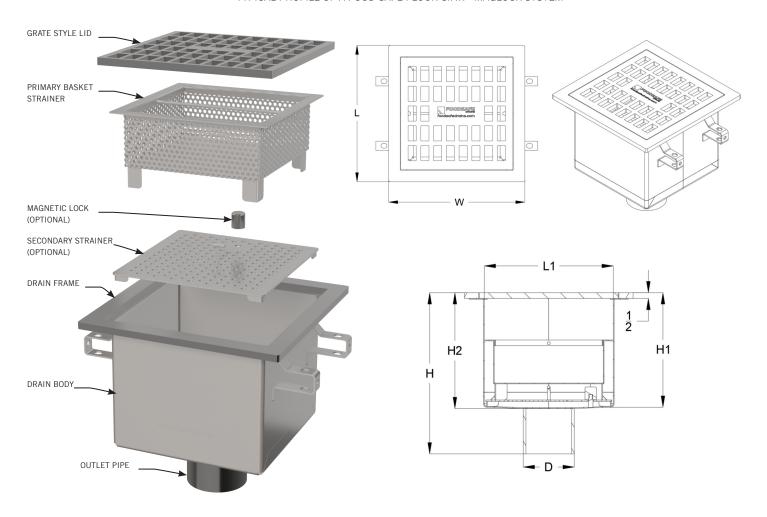

#### TYPICAL PROFILE OF A FOOD SAFE FLOOR SINK - MAGLOCK SYSTEM

## **FLOOR SINKS**

| DESCRIPTION | TOP WIDTH |     | TOP LENGTH |     | BOTTOM WIDTH       |     | BOTTOM LENGTH      |     | DRAIN HEIGHT        |     | OVERAL HEIGHT       |     | GRATE THICKNESS |    | PIPE DIA |            |
|-------------|-----------|-----|------------|-----|--------------------|-----|--------------------|-----|---------------------|-----|---------------------|-----|-----------------|----|----------|------------|
|             | W         |     | L          |     | W1                 |     | L1                 |     | H2                  |     | Н                   |     | Н3              |    | D        |            |
|             | INCHES    | MM  | INCHES     | MM  | INCHES             | MM  | INCHES             | MM  | INCHES              | MM  | INCHES              | MM  | INCHES          | MM | INCHES   | MM         |
| 8 X 8       | 10 7/8    | 276 | 10 7/8     | 276 | 7 <sup>3</sup> /8  | 187 | 7 <sup>3</sup> /8  | 187 | 10 <sup>3</sup> /16 | 259 | $14^{3}/16$         | 360 | 1/2             | 13 | 4 or 6   | 102 or 152 |
| 10 X10      | 12 7/8    | 327 | 12 7/8     | 327 | 9 <sup>3</sup> /8  | 238 | 9 <sup>3</sup> /8  | 238 | 10 <sup>3</sup> /16 | 259 | 14 <sup>3</sup> /16 | 360 | 1/2             | 13 | 4 or 6   | 102 or 152 |
| 12 X 12     | 14 7/8    | 378 | 14 7/8     | 378 | 11 <sup>3</sup> /8 | 289 | 11 <sup>3</sup> /8 | 289 | $10^{3}/16$         | 259 | $14^{3}/16$         | 360 | 1/2             | 13 | 4 or 6   | 102 or 152 |

CUSTOM SIZES ARE AVAILABLE AS REQUIRED. GRATE STYLE LID IS OUR STANDARD DESIGN, ALSO SOLID (OR) CUSTOM LIDS AVAILABLE AS REQUIRED. SCH40 PIPES ARE STANDARD DESIGN, ALSO SCH10 AVAILABLE AS REQUIRED. FLOOR SINKS ARE DESIGNED WITH SLOPED BOTTOM.