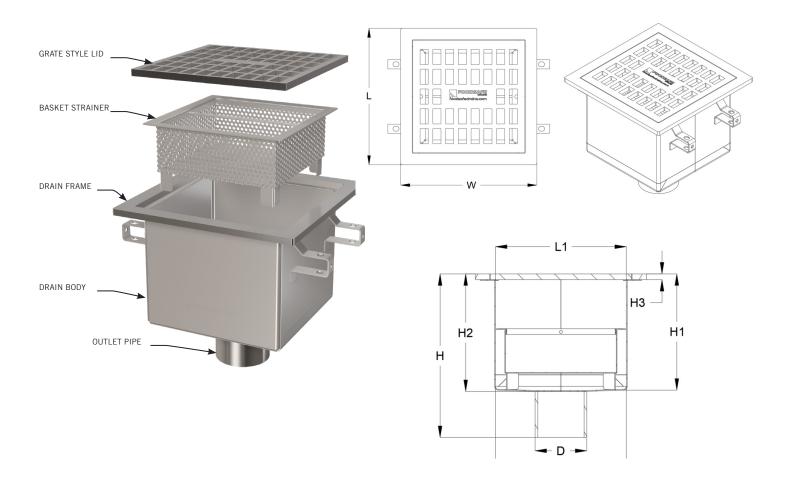

#### TYPICAL PROFILE OF A FOOD SAFE FLOOR SINK SYSTEM

### **FLOOR SINKS**

| DESCRIPTION | TOP WIDTH  |     | TOP LENGTH |     | BOTTOM WIDTH       |     | BOTTOM LENGTH     |     | DRAIN HEIGHT        |     | OVERAL HEIGHT       |     | GRATE THICKNESS |    | PIPE DIA |            |
|-------------|------------|-----|------------|-----|--------------------|-----|-------------------|-----|---------------------|-----|---------------------|-----|-----------------|----|----------|------------|
|             | W          |     | L          |     | W1                 |     | L1                |     | H2                  |     | Н                   |     | Н3              |    | D        |            |
|             | INCHES     | MM  | INCHES     | MM  | INCHES             | MM  | INCHES            | MM  | INCHES              | MM  | INCHES              | MM  | INCHES          | MM | INCHES   | MM         |
| 8 X 8       | 10 7/8     | 276 | 10 7/8     | 276 | 7 <sup>3</sup> /8  | 187 | 7 <sup>3</sup> /8 | 187 | 10 <sup>3</sup> /16 | 259 | $14^{3}/16$         | 360 | 1/2             | 13 | 4 or 6   | 102 or 152 |
| 10 X10      | 12 7/8     | 327 | 12 7/8     | 327 | 9 <sup>3</sup> /8  | 238 | 9 <sup>3</sup> /8 | 238 | 10 <sup>3</sup> /16 | 259 | 14 <sup>3</sup> /16 | 360 | 1/2             | 13 | 4 or 6   | 102 or 152 |
| 12 X 12     | $14^{7}/8$ | 378 | 14 7/8     | 378 | 11 <sup>3</sup> /8 | 289 | $11^{3}/8$        | 289 | 10 <sup>3</sup> /16 | 259 | $14^{3}/16$         | 360 | 1/2             | 13 | 4 or 6   | 102 or 152 |

CUSTOM SIZES ARE AVAILABLE AS REQUIRED. GRATE STYLE LID IS OUR STANDARD DESIGN, ALSO SOLID (OR) CUSTOM LIDS AVAILABLE AS REQUIRED. SCH40 PIPES ARE STANDARD DESIGN, ALSO SCH10 AVAILABLE AS REQUIRED. FLOOR SINKS ARE DESIGNED WITH SLOPED BOTTOM.