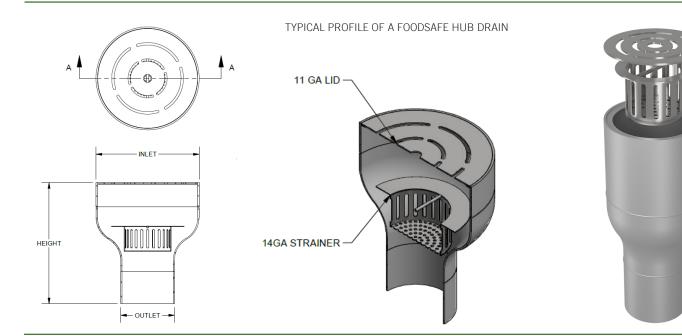

## **SPECIFICATIONS**

The FoodSafe Hub Drain is a stainless steel can be used where multiple lines are required to enter for drainage. The FoodSafe Hub Drain can be used with a strainer and lid for floor installation and Hub Drain only for equipment outlet connection.

#### **MEASUREMENTS DESCRIPTION** PART NO. PIPE SCHEDULE NOMINAL INLET NOMINAL OUTLET HEIGHT (IN) DIAMETER (IN) DIAMETER (IN) (IN) FOODSAFE HUB DRAIN, LID & STRNR, SCH 10, 6X4 FSHUBSTRLID-64A 10 15 6 FSHUBSTRLID-84A 10 15 FOODSAFE HUB DRAIN, LID & STRNR, SCH 10, 8X4 8 4 FSHUBSTRLID-86A 10 15 FOODSAFE HUB DRAIN, LID & STRNR, SCH 10, 8X6 8 6 FOODSAFE HUB DRAIN, LID & STRNR, SCH 10, 12X6 10 15 FSHUBSTRLID-126A 12 6 FSHUBSTRLID-128A 10 15 12 8 FOODSAFE HUB DRAIN, LID & STRNR, SCH 10, 12X8 FSHUBSTRLID-64 40 15 FOODSAFE HUB DRAIN, LID & STRNR, SCH 40, 6X4 6 FSHUBSTRLID-84 15 FOODSAFE HUB DRAIN, LID & STRNR, SCH 40, 8X4 40 8 4 15 FSHUBSTRLID-86 40 8 6 FOODSAFE HUB DRAIN, LID & STRNR, SCH 40, 8X6 FSHUBSTRLID-126 FOODSAFE HUB DRAIN, LID & STRNR, SCH 40, 12X6 40 15 12 6 15 FOODSAFE HUB DRAIN, LID & STRNR, SCH 40, 12X8 FSHUBSTRLID-128 40 12