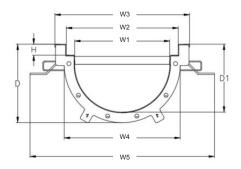

## GRATES: Bargrate with Optional Serration/Antislip Design

DESIGN OPTIONS: Material (\$): SS 304(5), SS 316(6) End (\*): Open (0), End Cap (1), Flash Nipple (5) Trench Grate Height (^): 6mm w Spacer to 51mm Trench Grate Width (#): 152mm, 203mm, 254mm, 305mm, 356mm, 406mm Outlet Diameter: 76mm, 102mm, 152mm Standard Lengths: 2.268m or 1.524m (Custom Lengths Available)