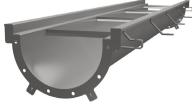

# **TRENCH DRAIN - ROUND BOTTOM**

SPECIFICATION SHEET

#### GENERAL:

The surface drainage system shall FoodSafe Trench Drain - Round, to be used with trench grates as manufactured by FoodSafe Drains.