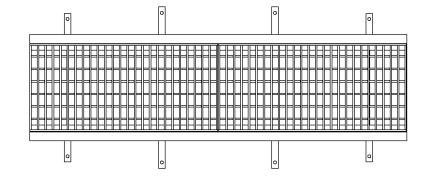

## GRATES: Bargrate with Optional Serration/Antislip Design

DESIGN OPTIONS: Material (\$): SS 304(5), SS 316(6) End (\*): Open (0), End Cap (1), Flash Nipple (5) Trench Grate Height (^): 6mm w Spacer to 51mm Trench Grate Width (#): 152mm, 203mm, 254mm, 305mm, 356mm, 406mm Outlet Diameter: 76mm, 102mm, 152mm Standard Lengths: 2.268m or 1.524m (Custom Lengths Available)