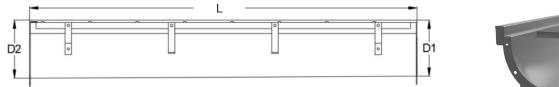

## INSTALLATION:

The FoodSafe Trench Drain - Round Bottom shall be installed in accordance with the manufacturer's installation instructions and recommendations. Trench sections are manufactured with leveling bars and flanges to secure the drain within the concrete slab.

TYPICAL MODULAR LAYOUT OF A FOODSAFE TRENCH DRAIN - ROUND BOTTOM SYSTEM

DRAIN CHANNELS NOTE: Also available with 90° sections, 'T' sections, for all of the depths specified below.

| DESCRIPTION             | PART NO.      | INVERT SHALLOW (MM) | INVERT DEEP (MM) |
|-------------------------|---------------|---------------------|------------------|
| FSD TRENCH - ROUND 102  | FTR\$*^#-102  | 217                 | 229              |
| FSD TRENCH - ROUND 203  | FTR\$*^#-203  | 229                 | 240              |
| FSD TRENCH - ROUND 304  | FTR\$*^#-304  | 240                 | 252              |
| FSD TRENCH - ROUND 405  | FTR\$*^#-405  | 252                 | 264              |
| FSD TRENCH - ROUND 506  | FTR\$*^#-506  | 264                 | 275              |
| FSD TRENCH - ROUND 607  | FTR\$*^#-607  | 275                 | 286              |
| FSD TRENCH - ROUND 708  | FTR\$*^#-708  | 286                 | 297              |
| FSD TRENCH - ROUND 809  | FTR\$*^#-809  | 297                 | 310              |
| FSD TRENCH - ROUND 9010 | FTR\$*^#-9010 | 310                 | 321              |